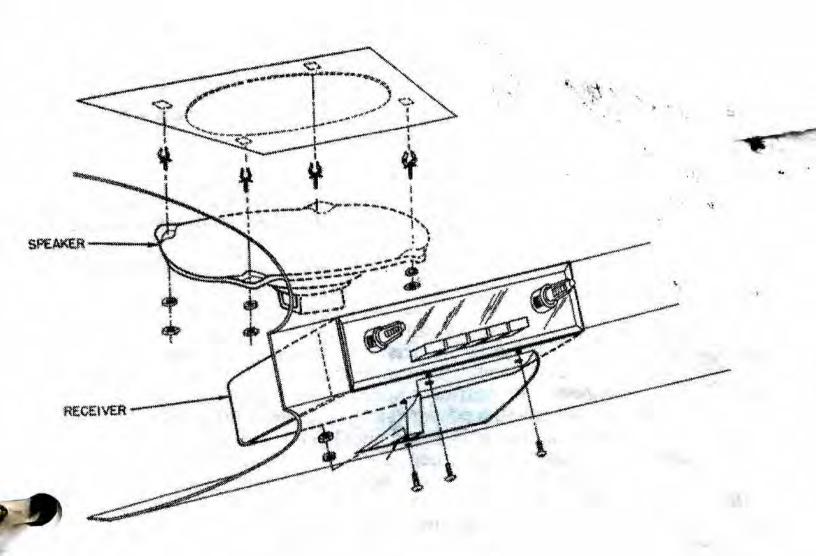

#### County Corvette----Operations Sheet

Tech: Lete

Date: 8/25/14

Vehicle: 1966 Corve HeRO#: 9216

|    | Pass/Fail |                                                                       |
|----|-----------|-----------------------------------------------------------------------|
| 1  | Pa        | _Ease of Start                                                        |
| 2  | B         | Horns and buttons                                                     |
| 3  | P         | Headlights Hi and Low beams                                           |
| 4  | P         | Head light motors                                                     |
| 5  | P         | Parking lights                                                        |
| 6  | P         | License and tail lamps_                                               |
| 7  | P         | Brake lights                                                          |
| 8  | P         | Turn signals and hazard lights                                        |
| 9  | P         | Windshield wipers                                                     |
| 10 | P         | Windshield Washers                                                    |
| 11 | P         | Hi Beam and turn signal indicators (on dash)                          |
| 12 | P         | _Gauges and tach operation                                            |
| 13 | P         | Power antenna operation                                               |
| 14 | 1         | _Radio operation                                                      |
| 15 | P         | _Heater, defroster, and A/C Operation                                 |
| 16 | NA        | _Vents and rear exhaust fan if equipped                               |
| 17 | P         | _ Choke and hi idle                                                   |
| 18 | P         | _Exhaust sound, leaks or abnormal noise                               |
| 19 | NH        | _Fan Clutch                                                           |
| 20 | P         | _Leaks, Water, fuel and oil,                                          |
| 21 | P         | _Backup lights and neutral safety switch                              |
| 22 | P         | _Clock and reset                                                      |
| 23 | P         | _Cigar lighter and light                                              |
| 24 | P         | _Lights, courtesy and rear dome                                       |
| 25 | Pa        | Lights, brightness and dash control, gauge, ignition and radio lights |
| 26 | P         | Odometer operation and reset                                          |
| 27 | P         | Seat adjustment and seat back latches(67 up)                          |
| 28 | Pa        | Seat belt latches, buckles, retractors,                               |
| 29 | 12        | Window operation and side vent operation                              |
| 30 | P         | Door lock, interior and exterior                                      |
| 31 | 12        | Parking brake operation                                               |
| 32 | 1         | Hood latch operation (inside and outside)                             |
|    |           |                                                                       |