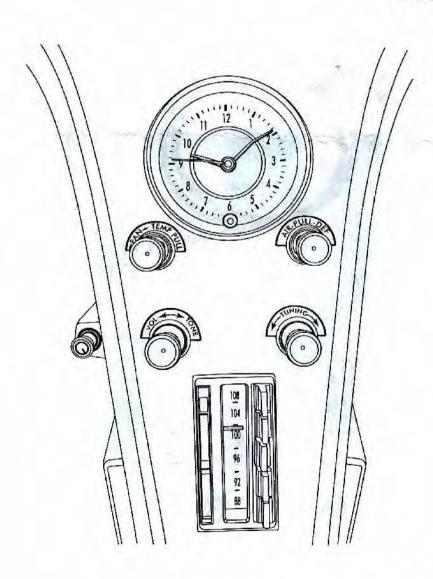

#### County Corvette----Operations Sheet

Tech: Lete

Date: 8/25/14

Vehicle: 1966 Corve HeRO#: 9216

|    | Pass/Fail |                                                                       |
|----|-----------|-----------------------------------------------------------------------|
| 1  | Pa        | _Ease of Start                                                        |
| 2  | B         | Horns and buttons                                                     |
| 3  | P         | Headlights Hi and Low beams                                           |
| 4  | P         | Head light motors                                                     |
| 5  | P         | Parking lights                                                        |
| 6  | P         | License and tail lamps_                                               |
| 7  | P         | Brake lights                                                          |
| 8  | P         | Turn signals and hazard lights                                        |
| 9  | P         | Windshield wipers                                                     |
| 10 | P         | Windshield Washers                                                    |
| 11 | P         | Hi Beam and turn signal indicators (on dash)                          |
| 12 | P         | _Gauges and tach operation                                            |
| 13 | P         | Power antenna operation                                               |
| 14 | 1         | _Radio operation                                                      |
| 15 | P         | _Heater, defroster, and A/C Operation                                 |
| 16 | NA        | _Vents and rear exhaust fan if equipped                               |
| 17 | P         | _ Choke and hi idle                                                   |
| 18 | P         | _Exhaust sound, leaks or abnormal noise                               |
| 19 | NH        | _Fan Clutch                                                           |
| 20 | P         | _Leaks, Water, fuel and oil,                                          |
| 21 | P         | _Backup lights and neutral safety switch                              |
| 22 | P         | _Clock and reset                                                      |
| 23 | P         | _Cigar lighter and light                                              |
| 24 | P         | _Lights, courtesy and rear dome                                       |
| 25 | Pa        | Lights, brightness and dash control, gauge, ignition and radio lights |
| 26 | P         | Odometer operation and reset                                          |
| 27 | P         | Seat adjustment and seat back latches(67 up)                          |
| 28 | Pa        | Seat belt latches, buckles, retractors,                               |
| 29 | 12        | Window operation and side vent operation                              |
| 30 | P         | Door lock, interior and exterior                                      |
| 31 | 12        | Parking brake operation                                               |
| 32 | 1         | Hood latch operation (inside and outside)                             |
|    |           |                                                                       |