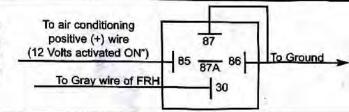

rns on at 185 degrees and off at 165 degrees. The modules will work on the majority of applications. If a different size adapter is needed, the correct size thread adapter can be found at most automotive parts of hardware stores (1/2" adapter included in the kit). Do not use Teflon tape on the sensor it can cause poor electrical contact and incorrect temperature readings.

High Current Applications: See multiple fan wiring diagram on reverse page

Air Conditioning Relay:

Additional FRH required. From the (second) A/C relay, connect Yellow and Orange wires to ground. Connect the Red wire to the sending unit ire of the original fan relay harness. The Gray wire from the A/C relay goes to the +12 volt of the A/C compressor clutch wire. The fan will turn on when the A/C compressor activates.



Tech Support Line: 800 - 454 - 7725



# DEWITTS RADIATOR LIFE-TIME WARRANTY

DeWitts Radiator, Inc. (DRI) warrants all aluminum radiators to be free from defects in materials and workmanship for as long as you own the vehicle in which it was originally installed. This warranty is extended only to the first purchaser of any such radiator at retail. Proof of purchase must be provided in the way of a sale receipt from DRI or an authorized dealer. If the radiator is used in any racing application this warranty is considered null and void.

This warranty does not cover labor, materials not manufactured by DRI, or shipping charges. Radiators repaired or altered by parties outside DRI are not covered by this warranty. The retail purchaser is responsible for the appropriate use and application