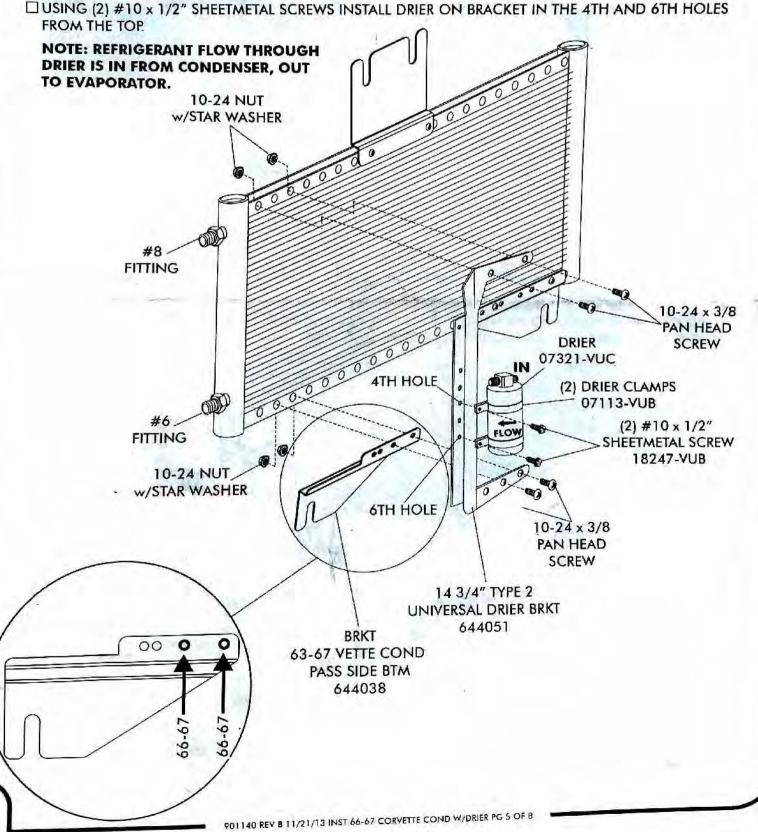

EASE REPORT ANY SHORTAGES DIRECTLY TO VINTAGE AIR WITHIN 15 DAYS. AFTER 15 DAYS, VINTAGE AIR WILL NOT BE RESPONSIBLE FOR MISSING OR DAMAGED ITEMS.

63-67 VETTE
EVAP SUB CASE
744009



ACCESSORY KIT 781063 NOTE: IMAGES MAY NOT DEPICT ACTUAL PARTS AND QUANTITIES.
REFER TO PACKING LIST FOR ACTUAL PARTS AND QUANTITIES.



## 1966-67 CORVETTE

CONDENSER w/DRIER 021164





5

#### MOUNTING BRACKET INSTALLATION CONT./DRIER INSTALLATION

□INSTALL MOUNTING BRACKETS ON TO CONDENSER USING 10-24 x 3/8" PAN HEAD SCREWS AND 10-24 NUTS w/STAR WASHERS AS SHOWN BELOW. NOTE: BRACKETS MOUNT THROUGH THE 1ST AND 3RD HOLES ON THE TOP AND 2ND AND 3RD HOLES ON THE BOTTOM OF THE CONDENSER. □INSTALL DRIER CLAMPS ON DRIER AS SHOWN.

TUSING (2) #10 × 1/2" SHEETMETAL SCREWS INSTALL DRIED ON BRACKET IN THE ATH AND A





an ISO 9001: 2008 Registered Company

# 1963-67 CORVETTE CONTROL PANEL CONVERSION KIT

473165



18865 GOLL ST. - SAN ANTONIO, TX. - 78266 ph.210-654-7171 - fox 210-654-3113



## **SMALL BLOCK CHEVY**

SERPENTINE DRIVE SYSTEM WITH & WITHOUT POWER STEERING



18865 GOLL ST. - SAN ANTONIO, TX. - 78266 ph.210-654-7171 - fax 210-654-3113



## SBC FRONT RUNNER w/ PS PACKING LIST

BRACKET KIT 174015

| No.      | QTY. | PART No.   | DESCRIPTION                                        |             |
|----------|------|------------|----------------------------------------------------|-------------|
| 1.       | 1    | 17601-SCR  | MAIN BRACKET                                       |             |
| 2.       | 1    | 17602-SCR  | TENSIONER BRACKET                                  |