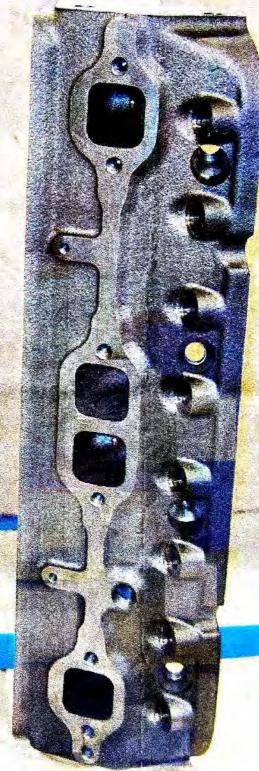

primer Optional | HRE Shrink wrap Holley Mechanical 80gph with 3/8" hose fittings HRE Hardened Black oxide NA NA Optional VSI Aluminum high flow, short style, street use two coats Orange HRE w/ two coats primer heated Optional Normal Time Engine |

Shipping Discounted

Shipping crate& Cradle add \$ 70.00

MA TAX

Grand Total

\$ 4,430.00

#### Tom Sweeten

Sterling Hot Rods
Restoration, Hot Rods, Muscle Cars, Resto-Rods
Sales, Construction, Service, Parts
44264 Mercure Circle #120
Sterling, VA 20166
www.SterlingHotRods.com
SterlingHotRods@gmail.com
703-996-8105 Shop
703-996-1150 Cell
We accept Cash, Visa & MasterCard

Product Information, User Manuals, and Installation Instructions for Systems and Parts installed in the Restoration/Upgrade of 1966 Nassau Blue C2 Corvette Convertible







RHS

CASH Iron

220
64 64

RAS Goskeff 1708

1.51" × 1.56"

ARD person Bolts

7/16 Head

3/4 Losg

3/4 Losg



Corvette Chassis



#### 655 South Lincoln Avenue / San Bernardino Ca. 92408

PHONE 877-470-2975 Web address: globalwest.net

### Part # TBC-7 --- Corvette rear strut rod kit --- 1963-82

The TBC-7 rear strut rod kit comes with the following:

- 2 right hand ¾ x ¾ rod ends
- 2 left hand ¾ x ¾ rod ends
- 4 − ½ hole spacers
- 4-5/8 hole spacers
- $2 \frac{1}{2} \times 3.5 \times 20$  grade 8 bolts
- 2 − ½ x 20 stove lock nuts
- 4-3 hole lock out plates



- 1. Raise the rear of the car and lower the car on jack stands supported at the frame rails.
- 2. Once the rear end is up and secure, place a floor jack under one side of the cross leaf and raise it up to unload the rear swing a