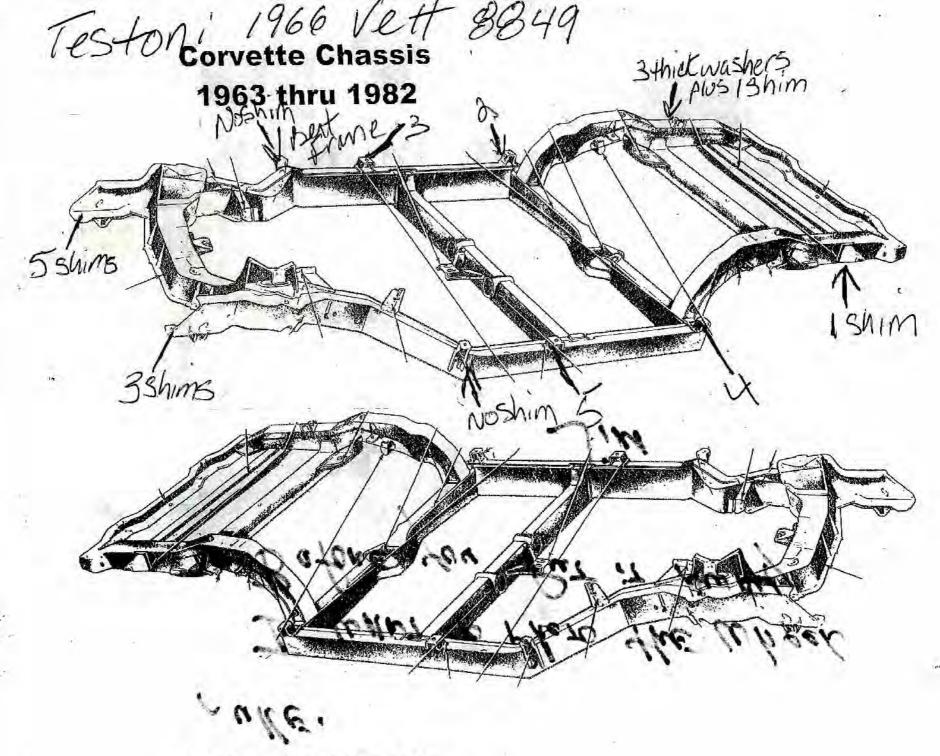

NA Optional VSI Aluminum high flow, short style, street use two coats Orange HRE w/ two coats primer heated Optional Normal Time Engine |

Shipping Discounted

Shipping crate& Cradle add \$ 70.00

MA TAX

Grand Total

\$ 4,430.00

#### Tom Sweeten

Sterling Hot Rods
Restoration, Hot Rods, Muscle Cars, Resto-Rods
Sales, Construction, Service, Parts
44264 Mercure Circle #120
Sterling, VA 20166
www.SterlingHotRods.com
SterlingHotRods@gmail.com
703-996-8105 Shop
703-996-1150 Cell
We accept Cash, Visa & MasterCard

Product Information, User Manuals, and Installation Instructions for Systems and Parts installed in the Restoration/Upgrade of 1966 Nassau Blue C2 Corvette Convertible







RHS

CASH Iron

220
64 64

RAS Goskeff 1708

1.51" × 1.56"

ARD person Bolts

7/16 Head

3/4 Losg

3/4 Losg



Corvette Chassis



#### 655 South Lincoln Avenue / San Bernardino Ca. 92408

PHONE 877-470-2975 Web address: globalwest.net

### Part # TBC-7 --- Corvette rear strut rod kit --- 1963-82

The TBC-7 rear strut rod kit comes with the following:

- 2 right hand ¾ x ¾ rod ends
- 2 left hand ¾ x ¾ rod ends
- 4 − ½ hole spacers
- 4-5/8 hole spacers
- $2 \frac{1}{2} \times 3.5 \times 20$  grade 8 bolts
- 2 − ½ x 20 stove lock nuts
- 4-3 hole lock out plates



- 1. Raise the rear of the car and lower the car on jack stands supported at the frame rails.
- 2. Once the rear end is up and secure, place a floor jack under one side of the cross leaf and raise it up to unload the rear swing arm. Note: If the rear leaf is a fiberglass leaf you can not use the floor jack directly on the leaf. Place wood