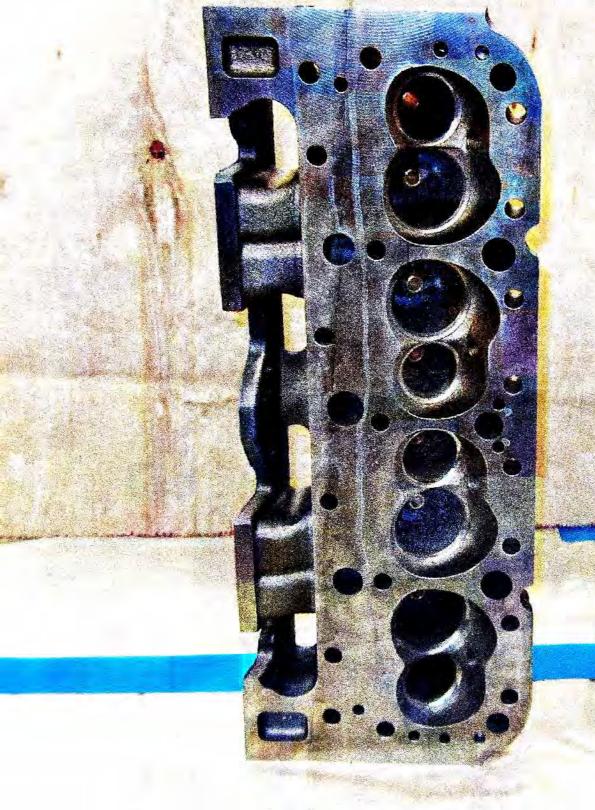

ts primer Optional | HRE Shrink wrap Holley Mechanical 80gph with 3/8" hose fittings HRE Hardened Black oxide NA NA Optional VSI Aluminum high flow, short style, street use two coats Orange HRE w/ two coats primer heated Optional Normal Time Engine |

Shipping Discounted

Shipping crate& Cradle add \$ 70.00

MA TAX

Grand Total

\$ 4,430.00

#### Tom Sweeten

Sterling Hot Rods
Restoration, Hot Rods, Muscle Cars, Resto-Rods
Sales, Construction, Service, Parts
44264 Mercure Circle #120
Sterling, VA 20166
www.SterlingHotRods.com
SterlingHotRods@gmail.com
703-996-8105 Shop
703-996-1150 Cell
We accept Cash, Visa & MasterCard

Product Information, User Manuals, and Installation Instructions for Systems and Parts installed in the Restoration/Upgrade of 1966 Nassau Blue C2 Corvette Convertible







RHS

CASH Iron

220
64 64

RAS Goskeff 1708

1.51" × 1.56"

ARD person Bolts

7/16 Head

3/4 Losg

3/4 Losg



Corvette Chassis



#### 655 South Lincoln Avenue / San Bernardino Ca. 92408

PHONE 877-470-2975 Web address: globalwest.net

### Part # TBC-7 --- Corvette rear strut rod kit --- 1963-82

The TBC-7 rear strut rod kit comes with the following:

- 2 right hand ¾ x ¾ rod ends
- 2 left hand ¾ x ¾ rod ends
- 4 − ½ hole spacers
- 4-5/8 hole spacers
- $2 \frac{1}{2} \times 3.5 \times 20$  grade 8 bolts
- 2 − ½ x 20 stove lock nuts
- 4-3 hole lock out plates



- 1. Raise the rear of the car and lower the car on jack stands supported at the frame rails.
- 2. Once the rear end is up and secure, place a floor jack under one side of the cross leaf and raise it up to unload the rear swing