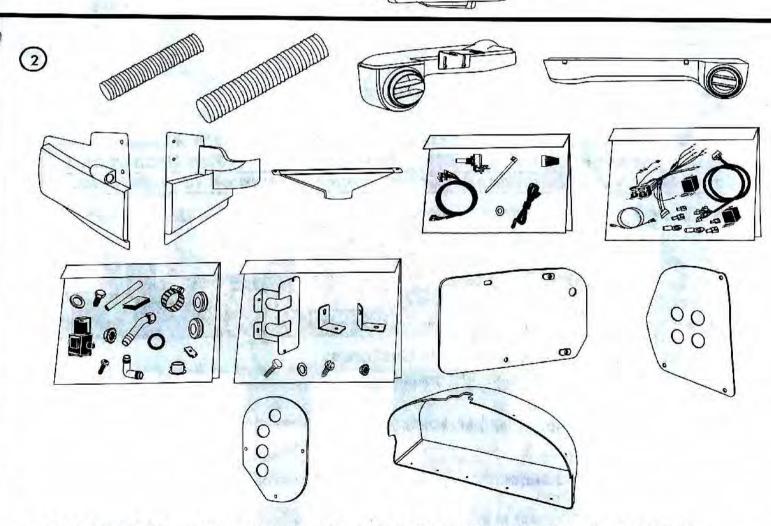

#### WARRANTY REPAIR ORDER NO CHARGE # 9477 COPY ATTACHED

LABOR CODE A \$ \$125.00 HR

LABOR CODE B \$98.00 HR

LABOR CODE D ! \$85.00 HR

ELEC. CODE E \$135.00 HR

A service charge of 1.5% per month will be assessed on all invoice outstanding beyon ond 10 days from todays date.