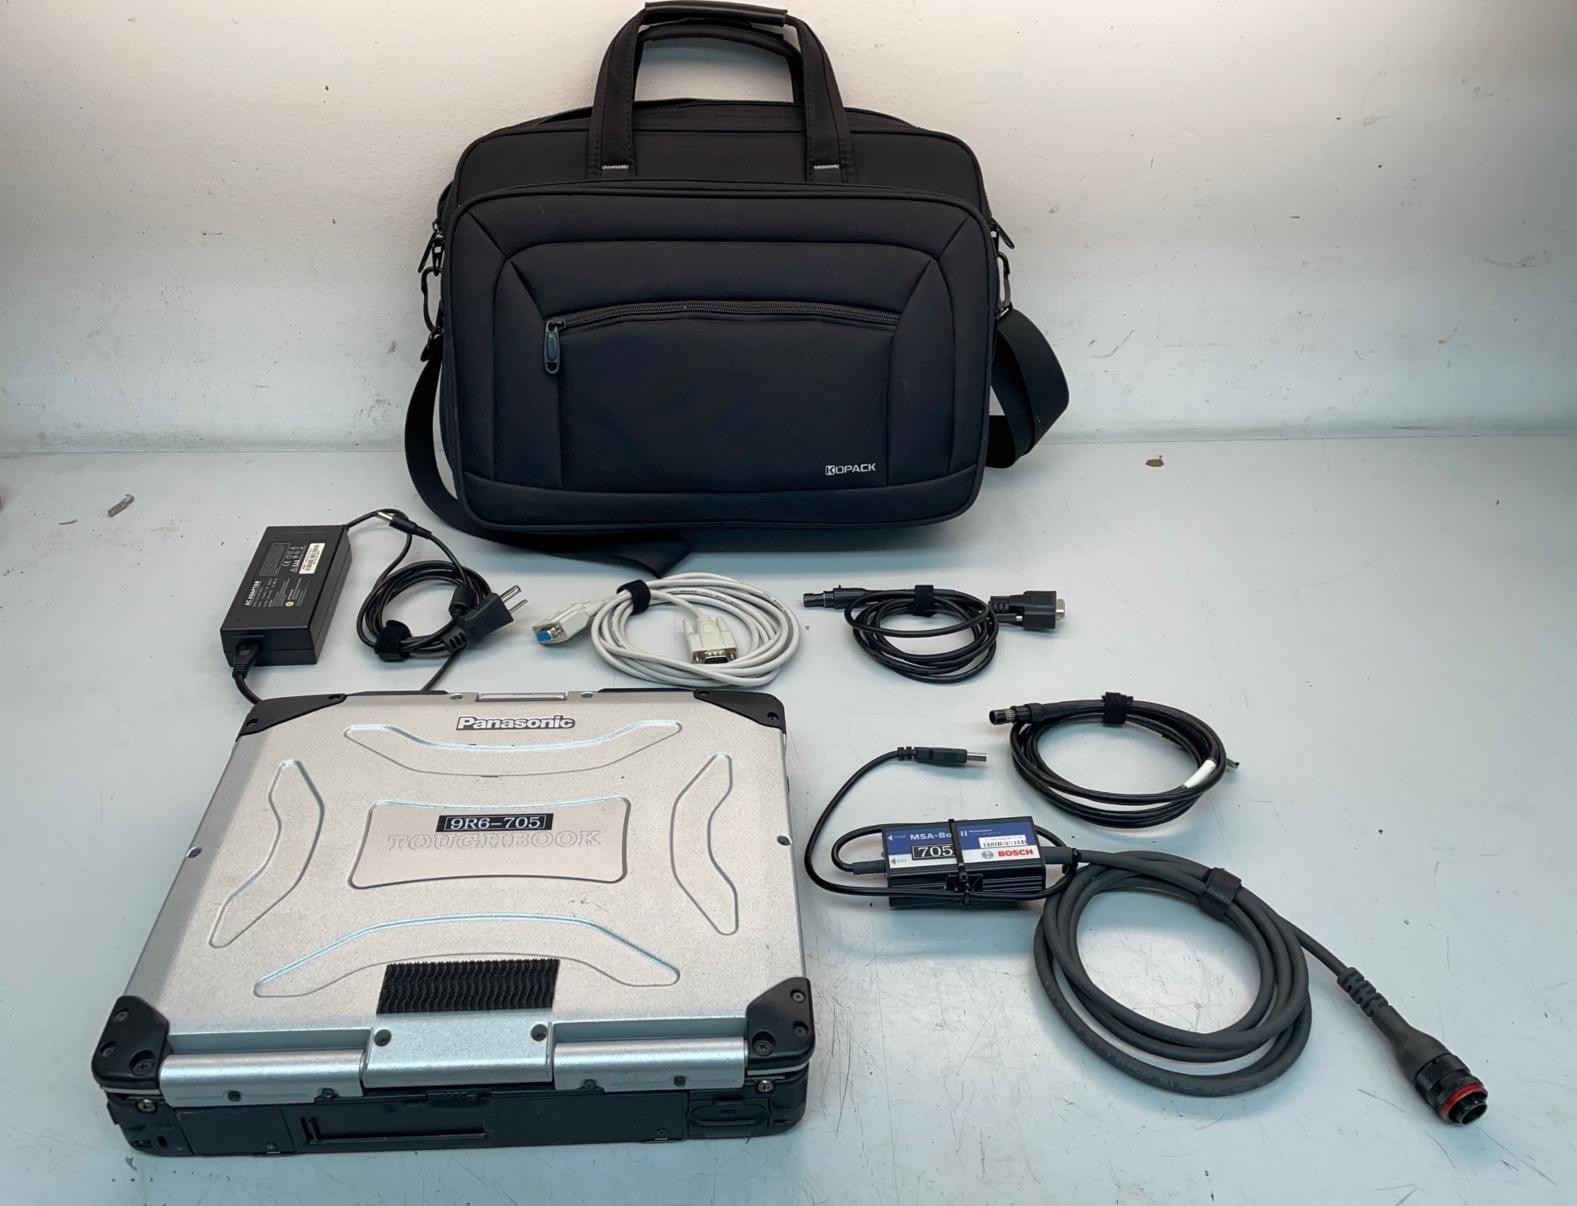

## Items to accompany 9R6-705 to BAG Auction

- Panasonic Toughbook Laptop with all vehicle information loaded and software loaded and functional
- Bosch MSA2-Box cable for connecting laptop to Bosch ECU port
- Cable to connect laptop to MoTec and OBR PCM ports (USB to Autosport)
- Cable to connect laptop to Megaline port (RS232 to Autosport)
- Cable to connect laptop to Beru TPMS port (Standard RS232 cable)
- Power supply for laptop
- Transport bag for laptop
- 1 Original Johann Maier Wheel nut socket (spline drive)
- 4 spare wheels (2 fronts, 2 rears)