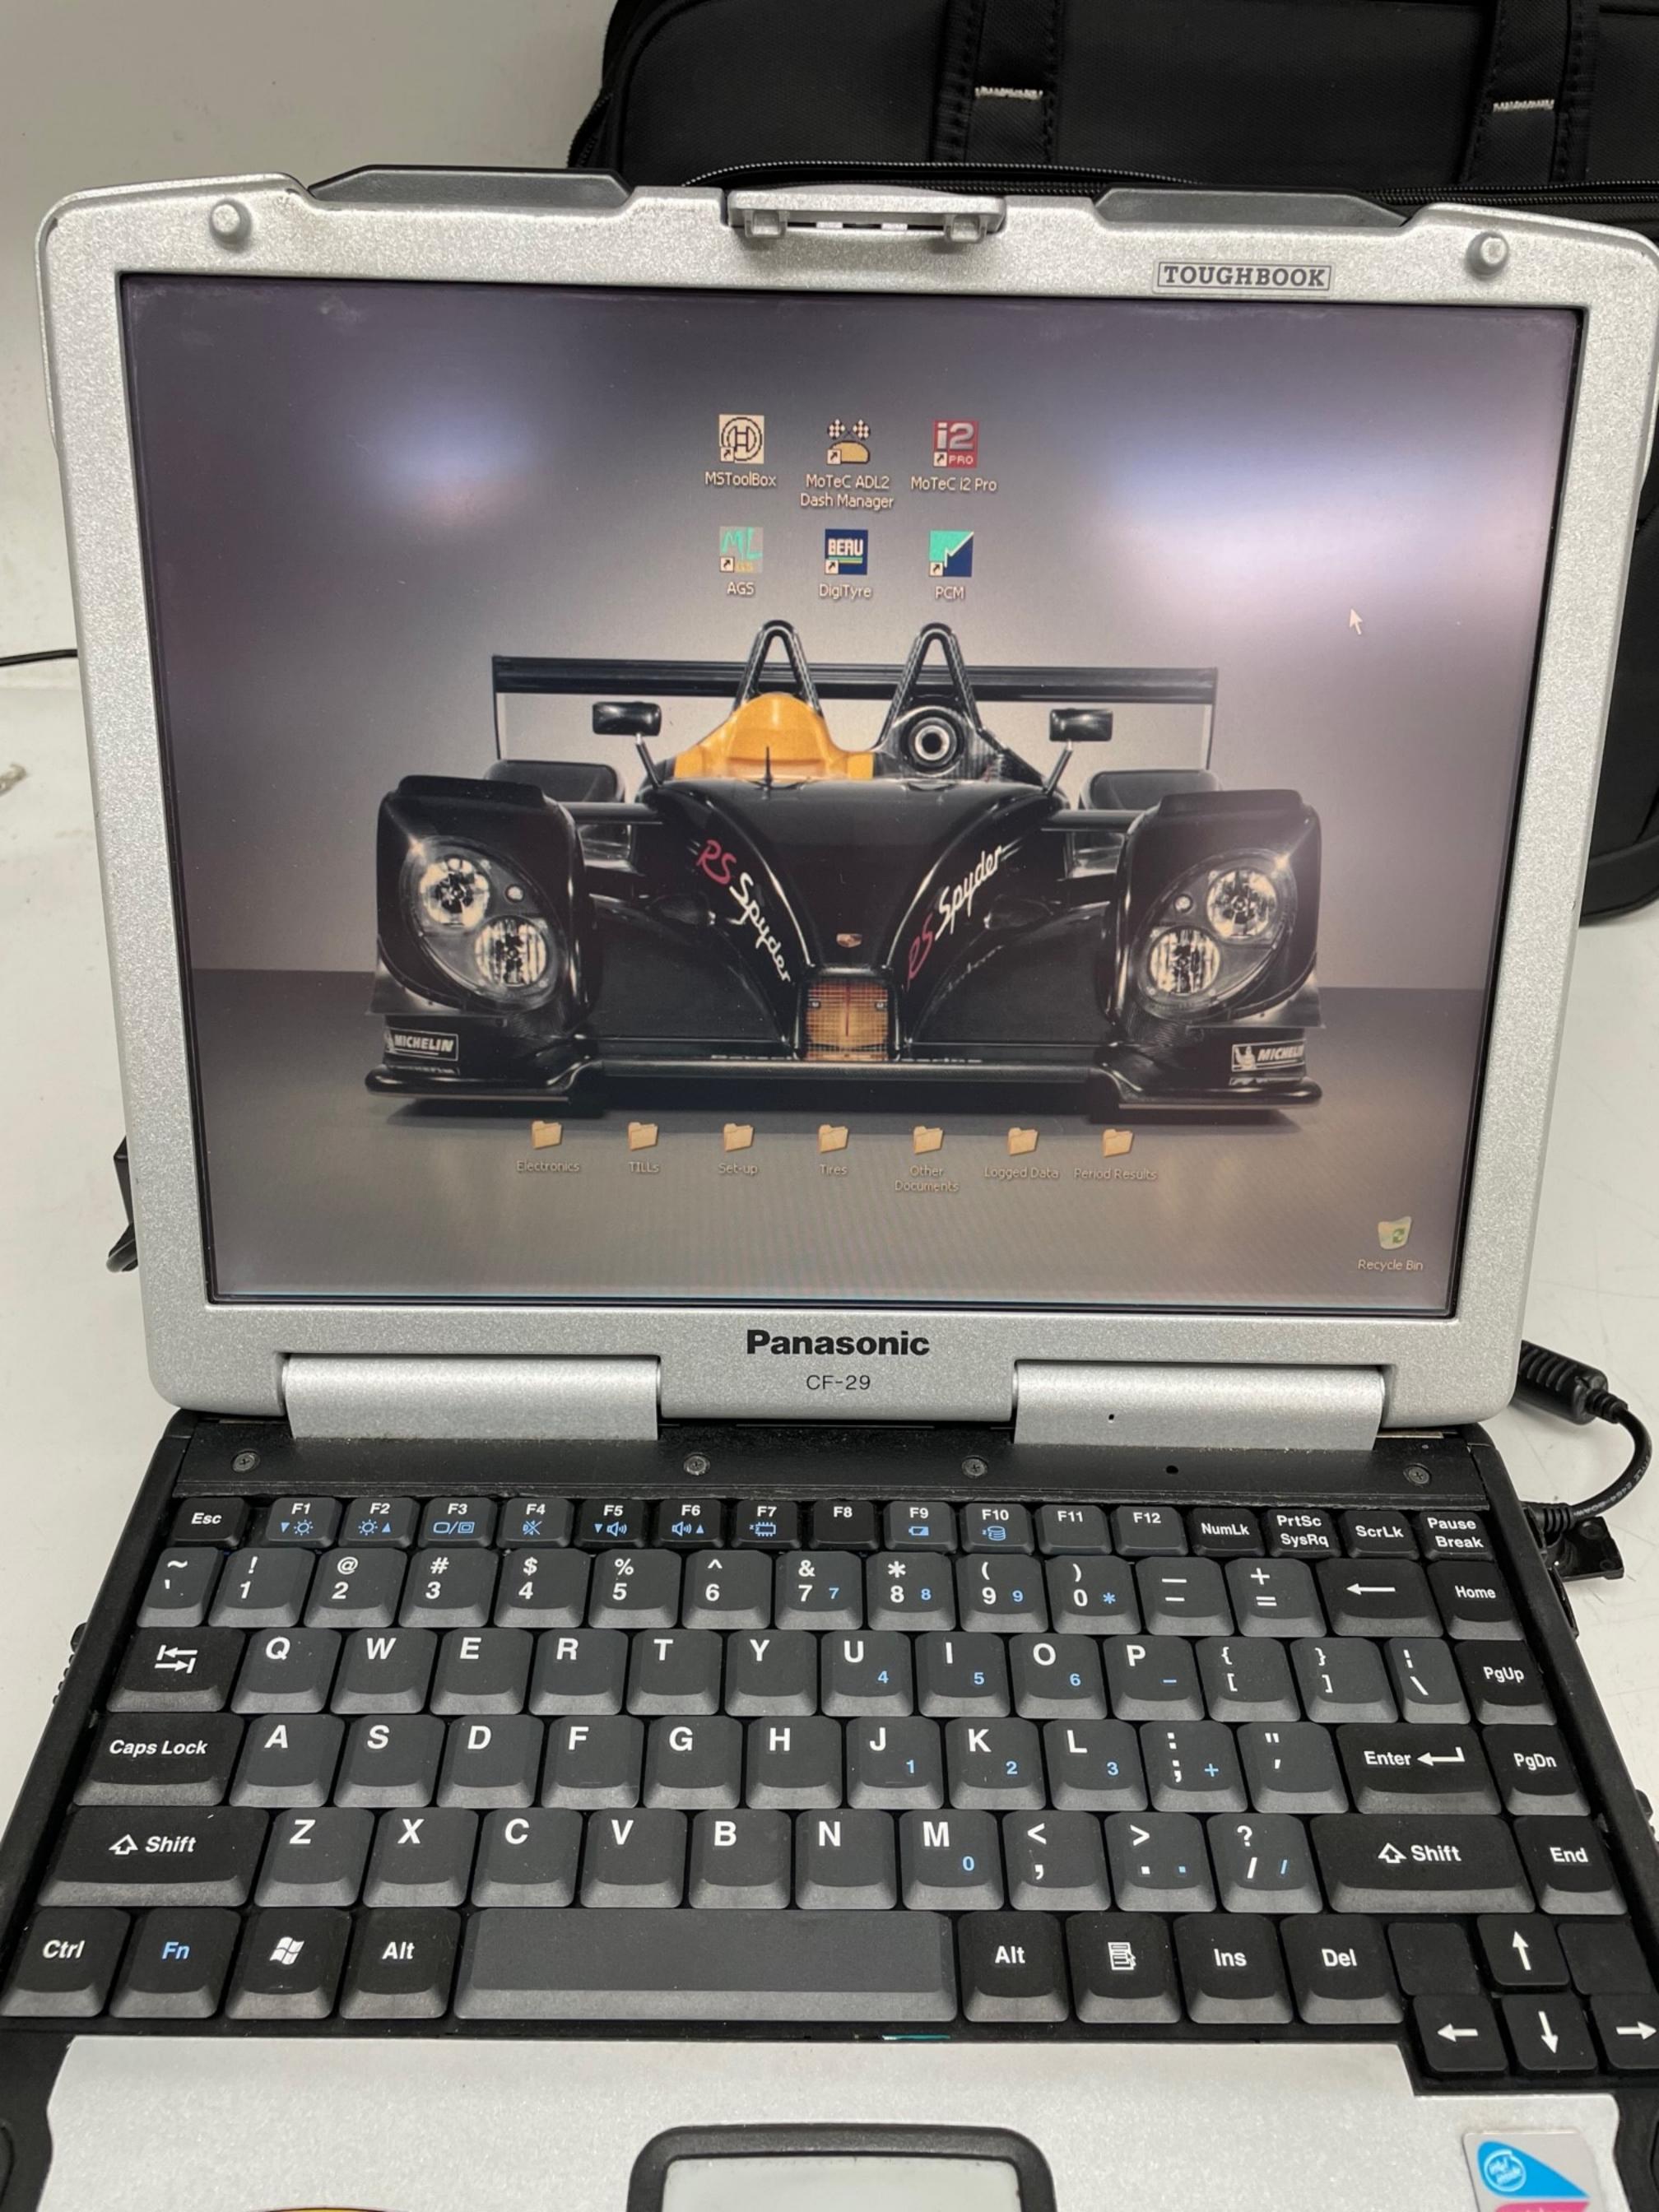

## Items to accompany 9R6-705 to BAG Auction

- Panasonic Toughbook Laptop with all vehicle information loaded and software loaded and functional
- Bosch MSA2-Box cable for connecting laptop to Bosch ECU port
- Cable to connect laptop to MoTec and OBR PCM ports (USB to Autosport)
- Cable to connect laptop to Megaline port (RS232 to Autosport)
- Cable to connect laptop to Beru TPMS port (Standard RS232 cable)
- Power supply for laptop
- Transport bag for laptop
- 1 Original Johann Maier Wheel nut socket (spline drive)
- 4 spare wheels (2 fronts, 2 rears)