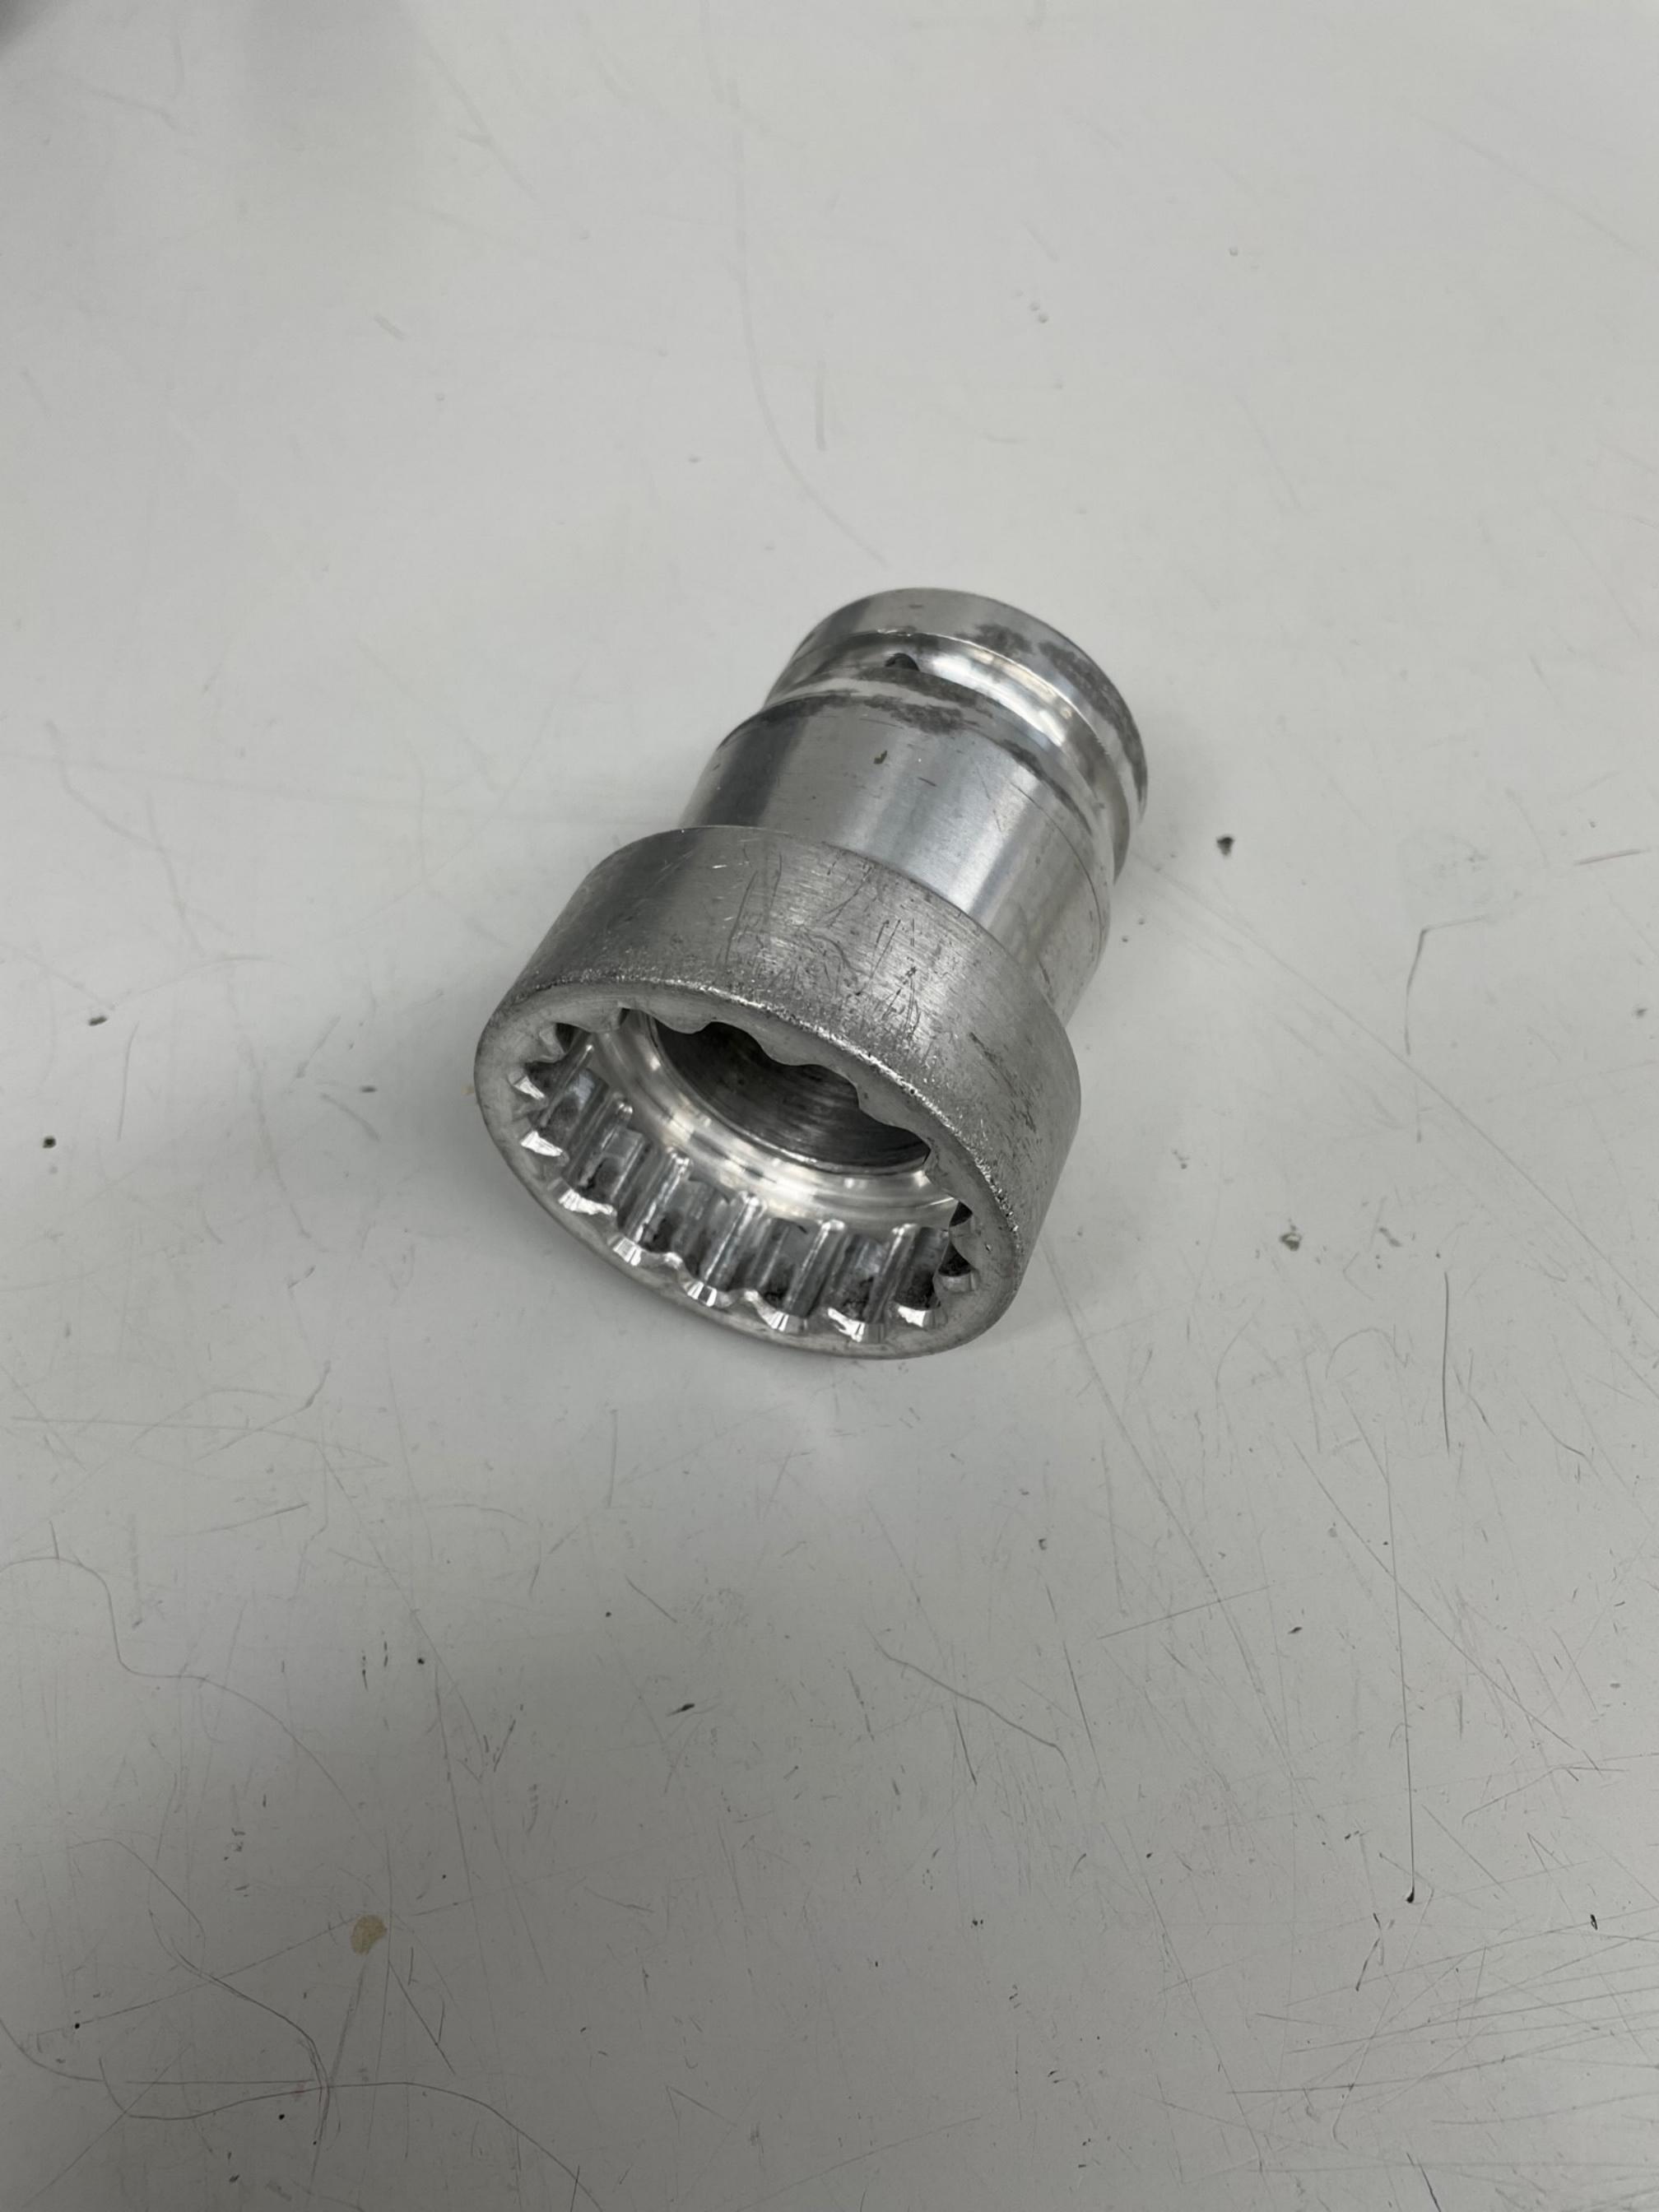

## Items to accompany 9R6-705 to BAG Auction

- Panasonic Toughbook Laptop with all vehicle information loaded and software loaded and functional
- Bosch MSA2-Box cable for connecting laptop to Bosch ECU port
- Cable to connect laptop to MoTec and OBR PCM ports (USB to Autosport)
- Cable to connect laptop to Megaline port (RS232 to Autosport)
- Cable to connect laptop to Beru TPMS port (Standard RS232 cable)
- Power supply for laptop
- Transport bag for laptop
- 1 Original Johann Maier Wheel nut socket (spline drive)
- 4 spare wheels (2 fronts, 2 rears)