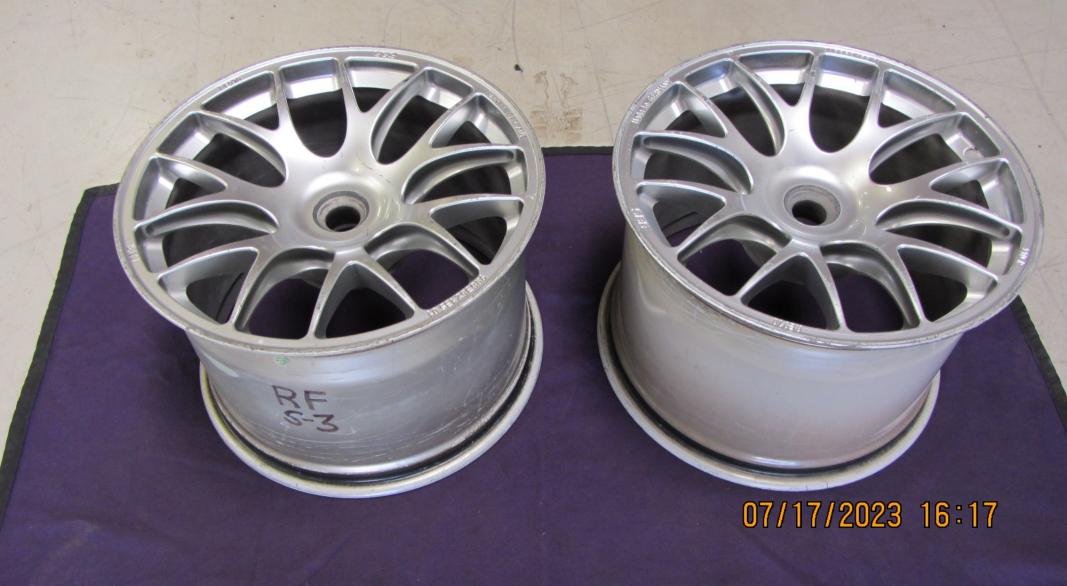

## Items to accompany 9R6-705 to BAG Auction

- Panasonic Toughbook Laptop with all vehicle information loaded and software loaded and functional
- Bosch MSA2-Box cable for connecting laptop to Bosch ECU port
- Cable to connect laptop to MoTec and OBR PCM ports (USB to Autosport)
- Cable to connect laptop to Megaline port (RS232 to Autosport)
- Cable to connect laptop to Beru TPMS port (Standard RS232 cable)
- Power supply for laptop
- Transport bag for laptop
- 1 Original Johann Maier Wheel nut socket (spline drive)
- 4 spare wheels (2 fronts, 2 rears)