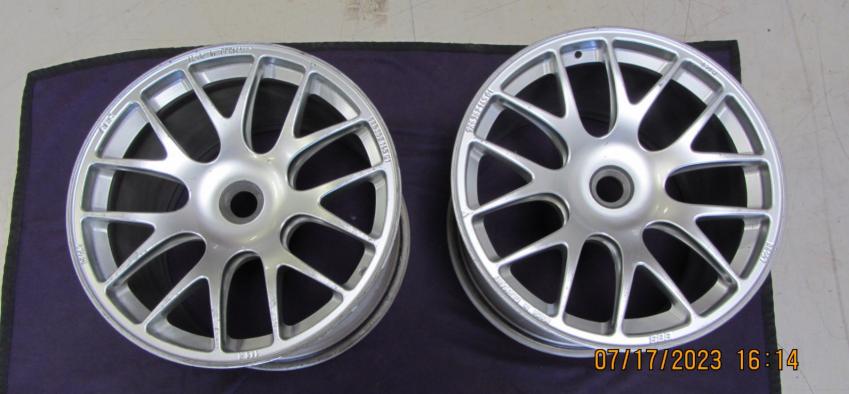

## Items to accompany 9R6-705 to BAG Auction

- Panasonic Toughbook Laptop with all vehicle information loaded and software loaded and functional
- Bosch MSA2-Box cable for connecting laptop to Bosch ECU port
- Cable to connect laptop to MoTec and OBR PCM ports (USB to Autosport)
- Cable to connect laptop to Megaline port (RS232 to Autosport)
- Cable to connect laptop to Beru TPMS port (Standard RS232 cable)
- Power supply for laptop
- Transport bag for laptop
- 1 Original Johann Maier Wheel nut socket (spline drive)
- 4 spare wheels (2 fronts, 2 rears)