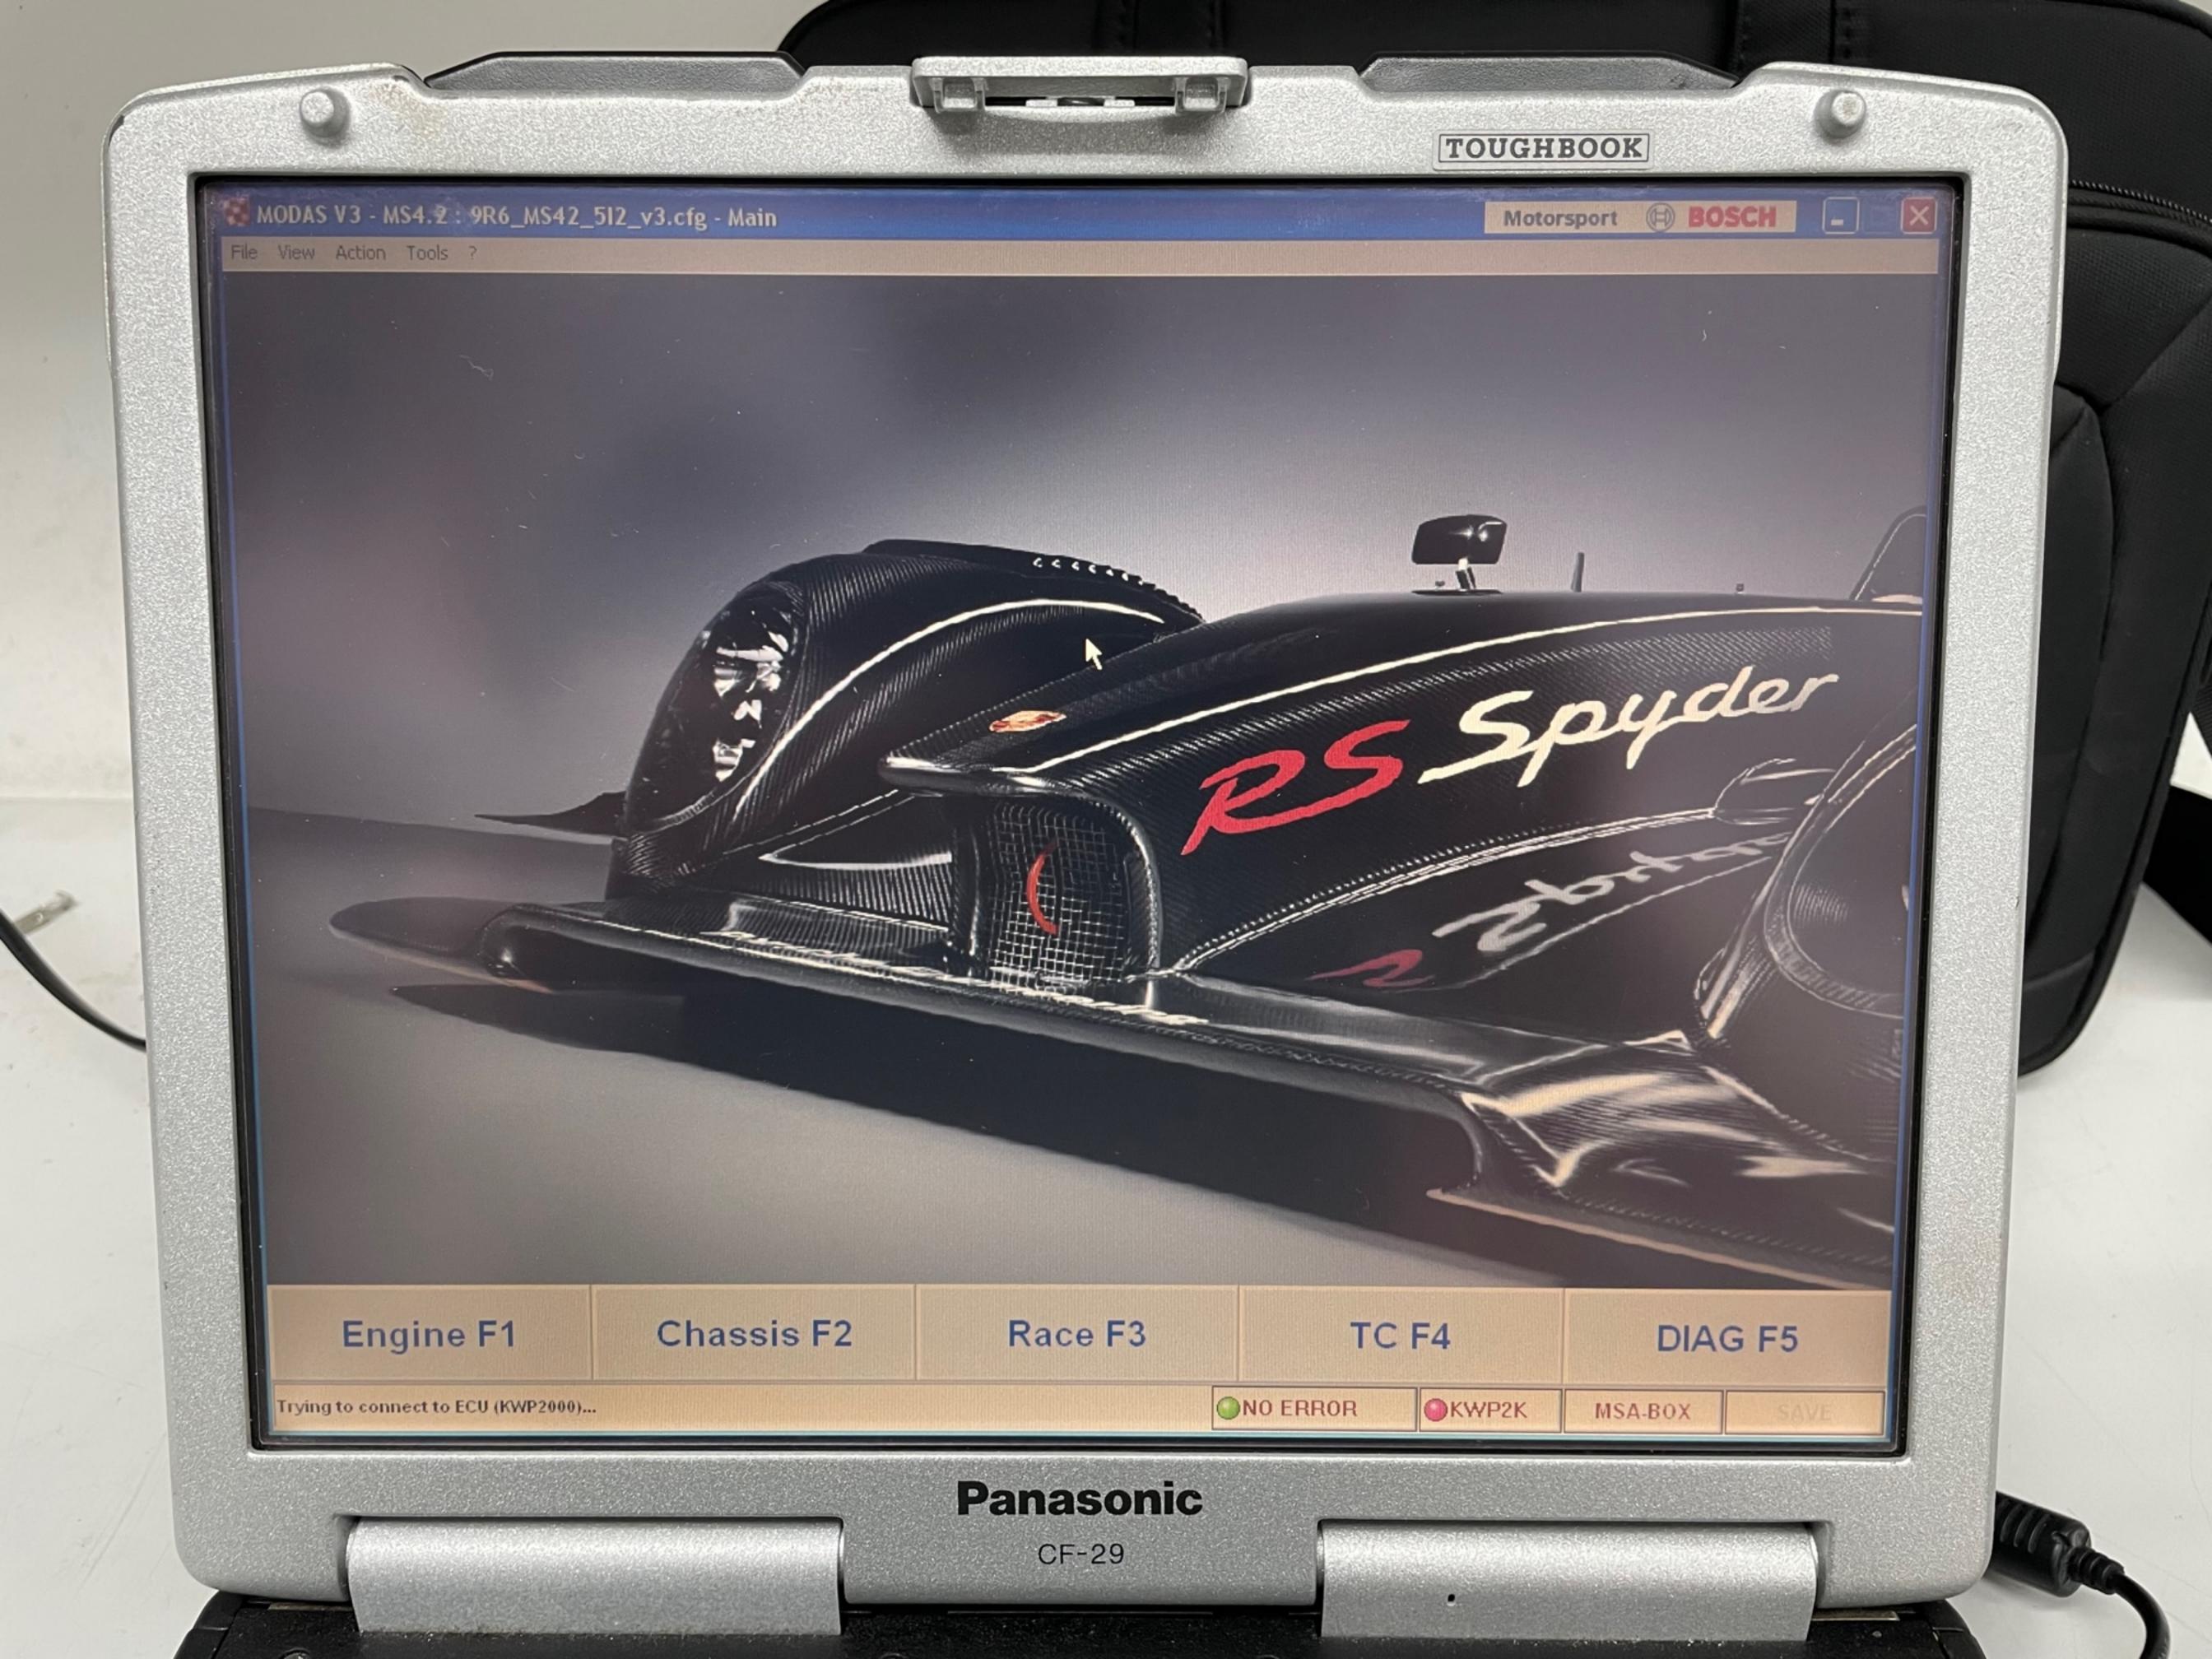

## Items to accompany 9R6-705 to BAG Auction

- Panasonic Toughbook Laptop with all vehicle information loaded and software loaded and functional
- Bosch MSA2-Box cable for connecting laptop to Bosch ECU port
- Cable to connect laptop to MoTec and OBR PCM ports (USB to Autosport)
- Cable to connect laptop to Megaline port (RS232 to Autosport)
- Cable to connect laptop to Beru TPMS port (Standard RS232 cable)
- Power supply for laptop
- Transport bag for laptop
- 1 Original Johann Maier Wheel nut socket (spline drive)
- 4 spare wheels (2 fronts, 2 rears)