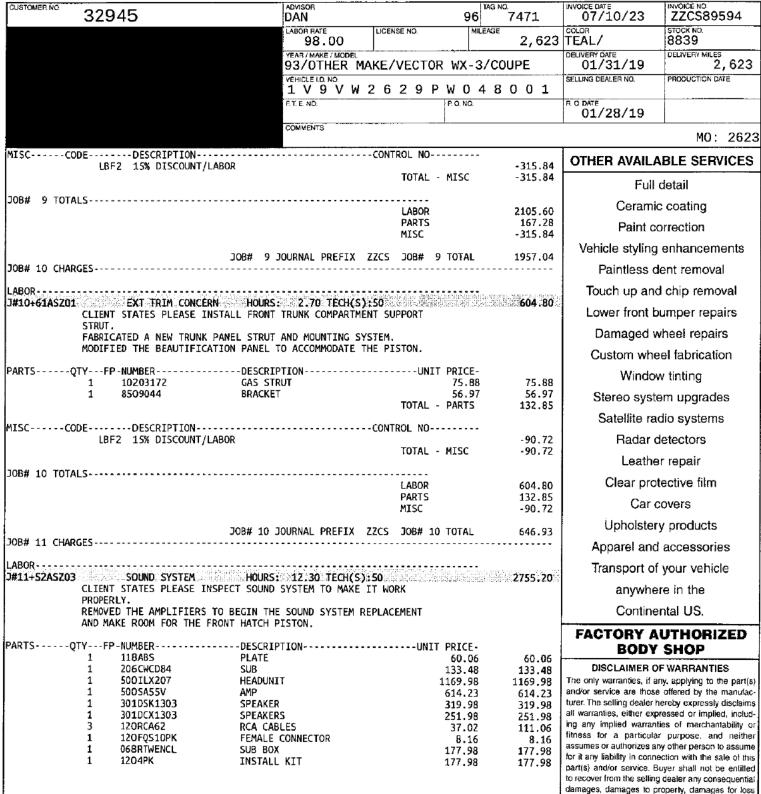

÷

| CUSTOMER NO. 329 | 45                                         |                                              |             |                | 96                           | <sup>3 NO.</sup><br>7471 | 07/10/23                                                   | ZZCS89594                                |
|------------------|--------------------------------------------|----------------------------------------------|-------------|----------------|------------------------------|--------------------------|------------------------------------------------------------|------------------------------------------|
|                  |                                            | LABOR PATE<br>98.0                           |             | ISE NO.        | MILEA                        | se 2,623                 | TEAL/                                                      | 8839                                     |
|                  |                                            | 93/OTHE                                      | R MAKE      | VECTOR         | WX-3/                        | COUPE                    | DELIVERY DATE<br>01/31/19                                  | DELIVERY MILES                           |
|                  |                                            | VEHICLE J.D. NO                              |             |                |                              | 8001                     | SELLING DEALER NO.                                         | PRODUCTION DATE                          |
|                  |                                            | F. 1. E. NO.                                 |             |                | P.O.NO.                      |                          | R. O. DATE<br>01/28/19                                     |                                          |
|                  |                                            | COMMENTS                                     |             |                |                              |                          | 01/20/20                                                   | MO: 262                                  |
|                  |                                            |                                              |             | TOTAL -        | PARTS                        | 682,42                   | OTHER AVAILA                                               |                                          |
|                  |                                            |                                              | CON1        | ROL NO         |                              |                          |                                                            | detail                                   |
| LBF              | 2 15% DISCOUNT/LAB                         | OR                                           |             | TOTAL -        | MISC                         | -498.96<br>-498.96       |                                                            | coating                                  |
| JOB# 7 TOTALS    |                                            |                                              |             |                |                              |                          |                                                            | prrection                                |
|                  |                                            |                                              |             | LABOR<br>PARTS |                              | 3326.40<br>682.42        |                                                            | enhancements                             |
|                  |                                            |                                              |             | MISC           |                              | -498.96                  |                                                            | ent removal                              |
| JOB# 8 CHARGES   |                                            | JOB# 7 JOURNAL PRE                           | FIX ZZCS    | JOB# 7         | TOTAL                        | 3509.86                  |                                                            | chip removal                             |
|                  |                                            |                                              |             |                | •••                          |                          |                                                            | umper repairs                            |
| LABOR            | FLUID LEAK-ENGINE                          | HOURS: 12.15 TE                              | CH(S):50    | an Shindag     | n is dividente<br>Statistica | 2721.60                  |                                                            | heel repairs                             |
| REPLAC           |                                            | GASKETS. HAD TO MOD                          |             |                |                              |                          | ÷                                                          | el fabrication                           |
|                  | SO THE BOLTS WOULD<br>GASKETS.             | SIT DEEPER TO ACCOM                          | MODATE THE  | E NEW          |                              |                          |                                                            | v tinting                                |
| PARTSQTYFP       | -NUMBER                                    | DESCRIPTION                                  |             | UNIT           | PRICE-                       |                          |                                                            | em upgrades                              |
| 1                | FRAG3000                                   | STAINLESS HOSE                               |             | TOTAL -        | 169.99<br>PARTS              | 169.99<br>169.99         | -                                                          | dio systems                              |
| ISCCODE          | DESCRIPTION                                |                                              | CON1        | ROL NO         |                              |                          |                                                            | letectors                                |
|                  | 2 15% DISCOUNT/LAE                         |                                              |             | TOTAL -        |                              | -408.24<br>-408.24       | Leathe                                                     | r repair                                 |
| JOB# 8 TOTALS    |                                            |                                              |             |                |                              |                          |                                                            | tective film                             |
|                  |                                            |                                              |             | LABOR<br>PARTS |                              | 2721.60<br>169.99        | Carc                                                       | overs                                    |
|                  |                                            |                                              |             | MISC           |                              | -408.24                  | Upholster                                                  | y products                               |
|                  |                                            | JOB# 8 JOURNAL PRE                           | FIX ZZCS    | JOB# 8         | TOTAL                        | 2483.35                  | Apparel and                                                | accessories                              |
|                  |                                            |                                              |             |                |                              |                          | Transport of                                               | your vehicle                             |
| # 9+30ASZ04      | AUTO TRANS LEAK                            | HOURS: 9.40 TE                               | CH(S):50    |                |                              | 2105.60                  | anywhe                                                     | re in the                                |
| REMOVE           | D THE TRANSMISSION                         | NSMISSION FLUID LEAK<br>PAN, RESEALED AND RE | FIT. REPLA  |                |                              |                          | Contine                                                    | ntal US.                                 |
| SYSTEM           |                                            | NED UP ALL BOLTS, RE                         |             |                |                              |                          | FACTORY A                                                  | UTHORIZED                                |
|                  |                                            | RANS FLUID DRIPPING<br>EXTERNAL COOLANT LEA  |             |                |                              |                          |                                                            | SHOP                                     |
|                  | XHAUST CAUSING SILI<br>FOUND SELECTOR SHAF | CONE SEAL TO FAIL AN<br>T SEAL LEAKING.      | ID LEAK FRO | IM PAN         |                              |                          | DISCLAIMER O<br>The only warranties, if an                 | F WARRANTIES<br>ny, applying to the part |
|                  |                                            | DESCRIPTION                                  |             | UNIT           | PRICE-                       |                          | and/or service are those turer. The selling dealer h       |                                          |
| 1<br>12          | 5971<br>ATF                                | GASKET<br>TRANS FLUID                        |             |                | 42.72 10.38                  | 42.72<br>124.56          | all warranties, either exp<br>ing any implied warrant      |                                          |
|                  |                                            |                                              |             | TOTAL -        |                              | 167.28                   | fitness for a particular<br>assumes or authorizes an       |                                          |
|                  |                                            |                                              |             |                |                              |                          | for it any liability in conne<br>part(s) and/or service. B | ection with the sale of t                |
|                  |                                            |                                              |             |                |                              |                          | to recover from the selling damages, damages to pr         | dealer any consequen                     |
| PAGE 5 OF 11     | CUSTOME                                    | RCOPY                                        | [CONTIN     | UED ON NE      | XT PAGE]                     | 11:16am                  | of use, loss of time, loss<br>any other incidental dama    | s of profits, or income,                 |
|                  |                                            |                                              |             |                | -                            | •                        |                                                            | Reynolds Company EBAINE<br>SF2152 Q (01. |

186 Magee Ave. • Stamford, CT 06902 (203) 661-2555 www.millermotorcars.com

BENTLEY

ADVISOR

of use, loss of time, loss of profits, or income, or any other incidental damages.

186 Magee Ave. • Stamford, CT 06902 (203) 661-2555 www.millermotorcars.com